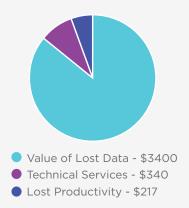

## Data loss can be costly

Pepperdine University calculated the predictable cost per data loss to be **\$3,957**<sup>1</sup>. However, depending on the content loss, that cost could be higher and even more devastating to a business.