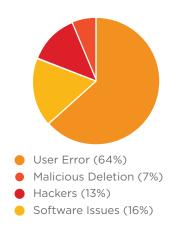

# Data loss happens, even in the cloud!

Office 365 and the Cloud do not prevent data loss due to human action. One study<sup>1</sup> found that 32% of the companies surveyed had experienced data loss in the cloud. **75% of data loss is due to people deleting content accidentally or intentionally**, and that's not the only threat. Deleted items in Office 365 will be permanently removed after 14 days<sup>2</sup>. Expanded Office 365 licenses and features offer unlimited retention, but don't provide a fast, easy way to restore content exactly as it was and where it was so your employees can get back on track quickly.